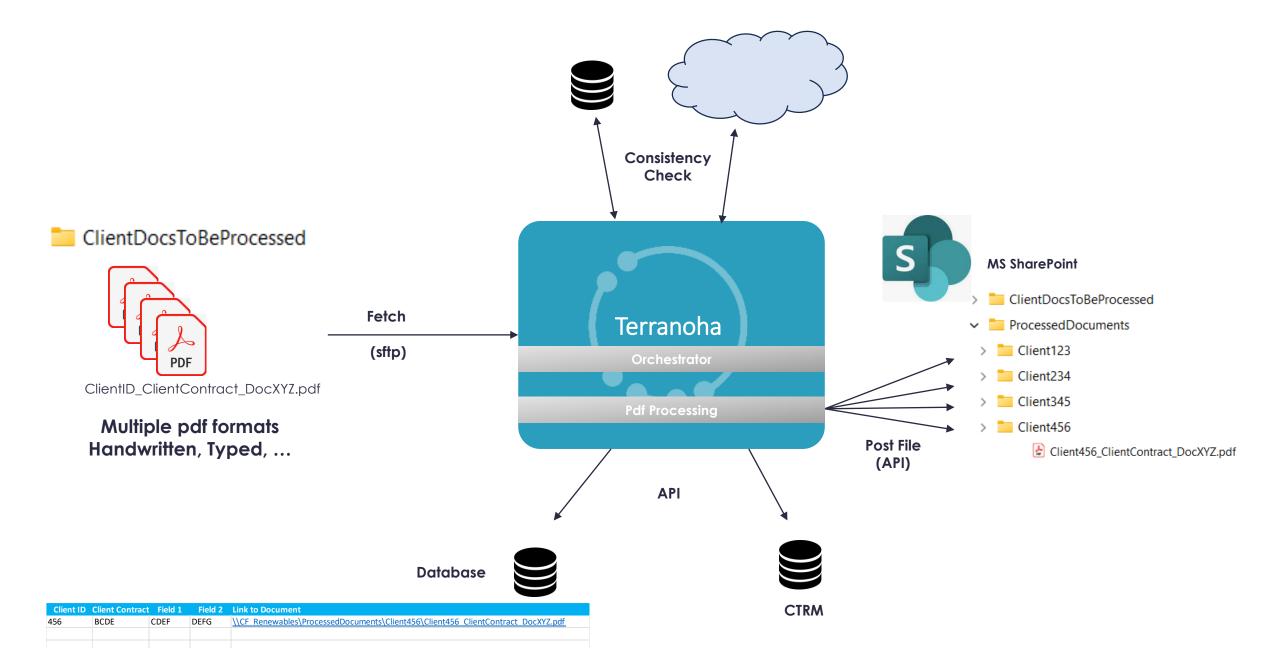

## Data extraction and processing automation

# Business Case #3 Data Extraction & Processing Automation

Documents Processing Automation