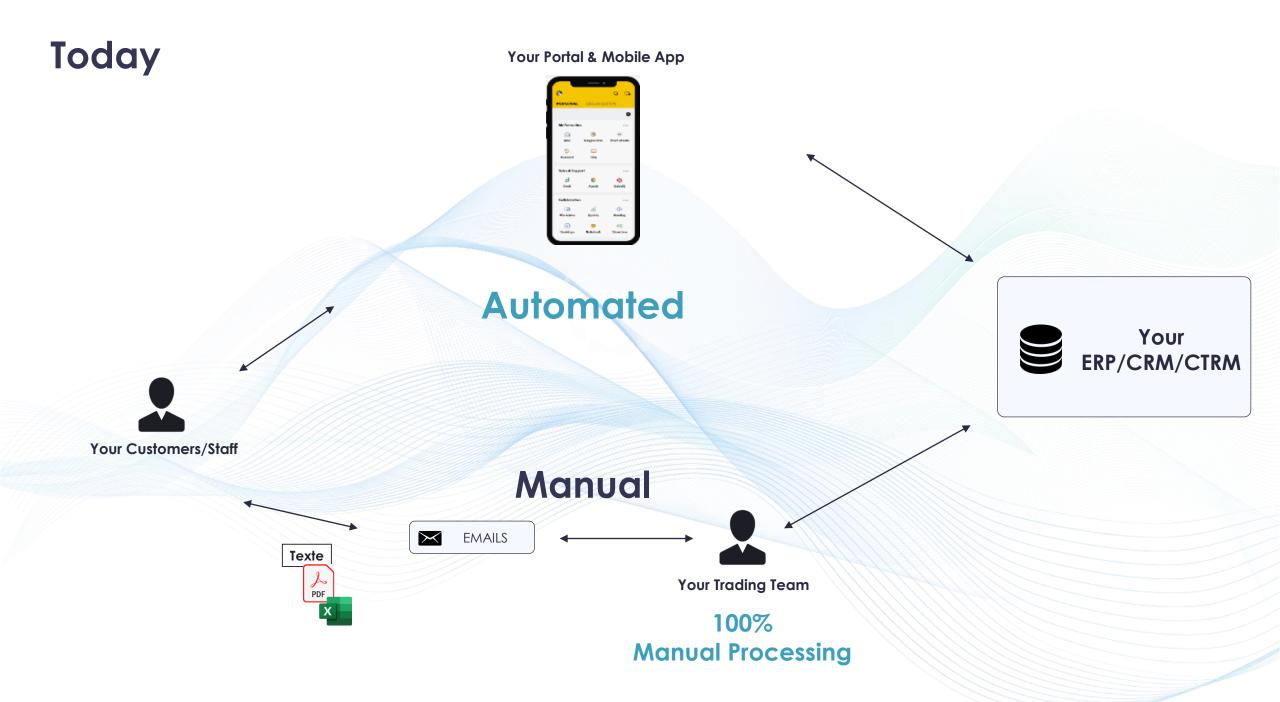

# Can you relate with these situations?

Messaging apps (emails, WA, Teams, Signal...) are massively used in our business

Lot of tasks are repetitive: RFQs, Orders, Deal Capture, ...

Very poor links between messaging aps and our systems (CRM, ERP, Trading system...)

Manual input generate risks : errors, financial risk, missing a deal, ...

## Tomorrow

Your Portal & Mobile App

Control Contro